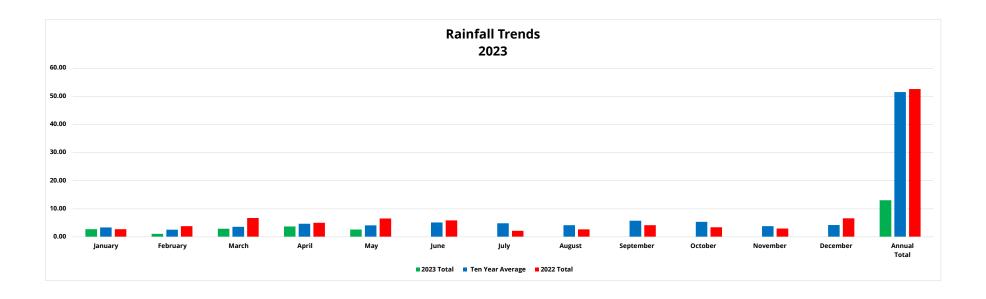

ovember | December | Annual<br>Total |
|------------------|---------|----------|-------|-------|-------|-------|------|--------|-----------|---------|----------|----------|-----------------|
| 2023 Total       | 2.70    | 1.09     | 2.93  | 3.71  | 2.63  |       |      |        |           |         |          |          | 13.06           |
| Daily Average    | 0.087   | 0.039    | 0.095 | 0.124 | 0.085 |       |      |        |           |         |          |          | 0.430           |
| Ten Year Average | 3.37    | 2.572    | 3.62  | 4.68  | 4.138 | 5.112 | 4.81 | 4.154  | 5.72      | 5.37    | 3.83     | 4.21     | 51.586          |
| 2022 Total       | 2.70    | 3.79     | 6.72  | 5.03  | 6.55  | 5.84  | 2.16 | 2.67   | 4.16      | 3.43    | 2.94     | 6.63     | 52.62           |





#### **EXHIBIT D**

#### Water Level at the DeHart Reservoir - 2023

(Inches from Spillway)

| Date         | January | February | March | April | May   | June  | July  | August | September | October | November | December |
|--------------|---------|----------|-------|-------|-------|-------|-------|--------|-----------|---------|----------|----------|
| 2023 AVG     | -162.9  | -58.6    | -98.7 | 1.1   | 1.8   |       |       |        |           |         |          |          |
| Ten Year AVG | -38.8   | -36.6    | -27.4 | -14.4 | -12.5 | -15.0 | -12.0 | -42.0  | -60.5     | -73.5   | -75.0    | -62.6    |
| 2022 AVG     | -162.9  | -104.3   | -5.6  | 4.6   | 4.1   | 7.2   | -12.1 | -34.1  | -48.5     | -68.9   | -80.6    | 319.0    |

### DeHart Reservoir Water Level Trends 2023