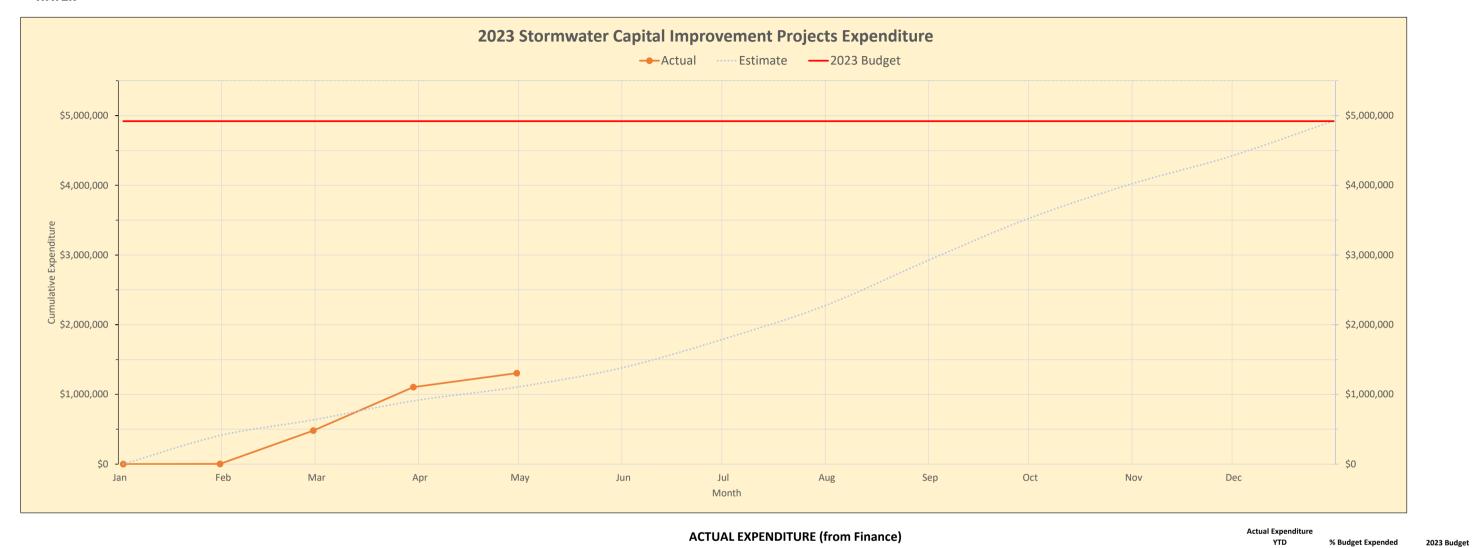

May 2023 As of June 21, 2023 Page 1 of 8

| Ensure Financial Stability       |                                                                     |
|----------------------------------|---------------------------------------------------------------------|
| Reconciled Bank Account Balances | Refer to attached Reconciled Bank Account Balances as of 5/31/2023. |
| Monthly Financial Statements     | Provided separately to Board of Directors.                          |
| Monthly Financial Dashboard      | Provided separately to Board of Directors.                          |
| AP Check Reconciliation Register | Provided separately to Board of Directors.                          |
| Capital Improvement Projects for | Provided separately to Board of Directors.                          |
| Drinking Water                   |                                                                     |
| Capital Improvement Projects for | Provided separately to Board of Directors.                          |
| Wastewater                       |                                                                     |
| Grant Management                 | Refer to attached Grant Management Report.                          |

May 2023 As of June 21, 2023 Page 4 of 8

| Undertake Capital Improvement Projec  | ts - Refer to attached Capital Improvement Projects Report                                                                           |  |  |  |  |  |  |
|---------------------------------------|--------------------------------------------------------------------------------------------------------------------------------------|--|--|--|--|--|--|
| Professional & Contractor Services    | Recommend Board approval of the following Resolutions, Task Orders, Change Orders and Agreements:                                    |  |  |  |  |  |  |
|                                       |                                                                                                                                      |  |  |  |  |  |  |
|                                       | Drinking Water:                                                                                                                      |  |  |  |  |  |  |
|                                       | • 2023 Street Restoration Project - Recommendation of Award                                                                          |  |  |  |  |  |  |
|                                       | • Timber Product Harvest/Sale - Recommendation of Award                                                                              |  |  |  |  |  |  |
|                                       | Wastewater:                                                                                                                          |  |  |  |  |  |  |
|                                       | Task Order 2020-14-02: Engineering Services for Clty Beautiful H2O Program Services                                                  |  |  |  |  |  |  |
|                                       | • Task Order 2023-08-02: Engineering Services for CBH2O Program Services – Water Quality Services                                    |  |  |  |  |  |  |
|                                       | • Task Order 2023-12-01: Engineering Services for 2024 Sewer System Improvements                                                     |  |  |  |  |  |  |
|                                       | Change Order No. 1 - Front Street Interceptor Rehabilittaion Phase 2 Project                                                         |  |  |  |  |  |  |
|                                       | Interconnection Agreement and Transaction Confirmation                                                                               |  |  |  |  |  |  |
|                                       | • Inflation Reduction Act Assistance                                                                                                 |  |  |  |  |  |  |
|                                       | Stormwater:                                                                                                                          |  |  |  |  |  |  |
|                                       | • Resolution No. 2023–010 Authorization for Contribution Agreement with PennDOT for I-83 Expansion Project – Supplement Improvements |  |  |  |  |  |  |
| Stormwater O&M Agreements             | Recommend Board approval of the following: None.                                                                                     |  |  |  |  |  |  |
| AWTF Primary Digesters Rehabilitation | Closeout of all contracts is anticipated in July 2023.                                                                               |  |  |  |  |  |  |
| AWTF Energy Recovery Improvements     | Refer to the agenda for recommendation of the Interconnection Agreement and Transaction Confirmation with UGI Energy Services.       |  |  |  |  |  |  |
| Front Street Pumping Station          | Contract No.1 (General Construction) is expected to be closed out in July 2023.                                                      |  |  |  |  |  |  |
| Improvements                          |                                                                                                                                      |  |  |  |  |  |  |