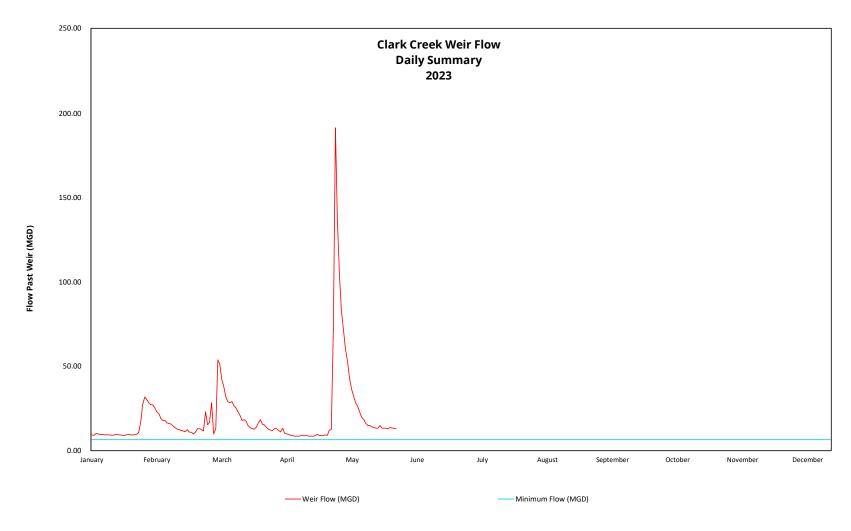

| Operate Facilities with a High Star | ndard of Care                                                                                                                                                                |  |  |  |  |  |
|-------------------------------------|------------------------------------------------------------------------------------------------------------------------------------------------------------------------------|--|--|--|--|--|
| Permit Compliance                   | The Drinking Water department met all primary and secondary Safe Drinking Water Act permit parameters for the month of May.                                                  |  |  |  |  |  |
|                                     | The AWTF met all NPDES permit parameters for the month of May. One Dry Weather Overflow was reported. Details can be found in the AWTF Monthly Report for May.               |  |  |  |  |  |
| Notice of Violations (NOVs)         | There were no NOVs received by the Drinking Water department in May.                                                                                                         |  |  |  |  |  |
|                                     | On 5/2/2023 CRW received a Notice of Violation (NOV) from PADEP regarding events associated with the Front Street Interceptor Rehabilitation Project. On 3/21/2023, a        |  |  |  |  |  |
|                                     | project contractor was attempting to relocate an active sewage bypass pipe when the pipe union broke and caused approximately 13,250 gallons of sewage to discharge to       |  |  |  |  |  |
|                                     | the surrounding grounds. An estimated 3,200 gallons of that discharge made its way by gravity to the Susquehanna River. There were additional incidents of illicit discharge |  |  |  |  |  |
|                                     | of petroleum products on 3/24/2023, 3/30/2023 and 4/27/2023. All incidents were reported to PADEP immediately. On 5/17/2023 CRW provided a comprehensive NOV                 |  |  |  |  |  |
|                                     | response letter that detailed corrective actions and preventative measures taken by the project team to prevent similar incidents from occuring during the remainder of the  |  |  |  |  |  |
|                                     | project schedule.                                                                                                                                                            |  |  |  |  |  |