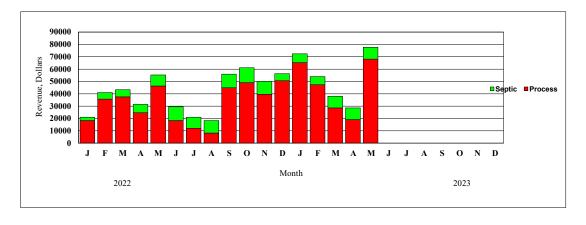

|            |              |
| September              |            |              |           |             |            |              |
| October                |            |              |           |             |            |              |
| November               |            |              |           |             |            |              |
| December               |            |              |           |             |            |              |
| _                      |            |              |           |             |            |              |
| Total - 2023           | 6,554,350  | \$228,185.52 | 1,198,150 | \$42,421.50 | 7,752,500  | \$270,607.02 |
| Monthly Average - 2023 | 1,310,870  | \$45,637.10  | 239,630   | \$8,484.30  | 1,550,500  | \$54,121.40  |



CWH2023-G 13