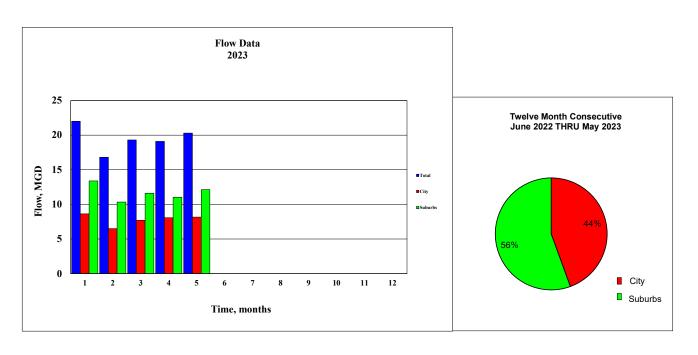

|           |       |       |                 |
| October   |        |       |         |       |       |            |        |       |       |       |           |       |       |                 |
| November  |        |       |         |       |       |            |        |       |       |       |           |       |       |                 |
| December  |        |       |         |       |       |            |        |       |       |       |           |       |       |                 |
| Average   | 19.50  | 7.81  | 11.69   |       |       |            |        |       |       |       |           |       |       | 2.42            |
| Percent   | 100.00 | 40.03 | 59.97   |       |       |            |        |       |       |       |           |       |       | 12.11           |



FLOW2023 No Zeros-B 8



#### EXHIBIT C

## CAPITAL REGION WATER ADVANCED WASTEWATER TREATMENT FACILITY

#### Treatment Utility and Chemical Usage - 2023

| Utility / Chemical        | January     | February    | March       | April       | May         | June | July | August | September | October | November December | Average     | Total        |
|---------------------------|-------------|-------------|-------------|-------------|-------------|------|------|--------|-----------|---------|-------------------|-------------|--------------|
|                           |             |             |             |             |             |      |      |        |           |         |                   |             |              |
| Electric                  |             |             |