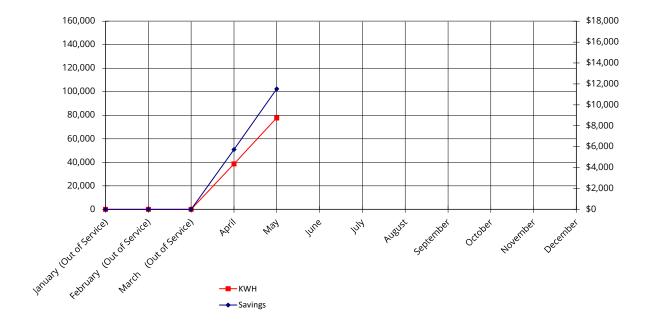

May 2023 As of June 21, 2023 Page 5 of 8

| Operate as an Efficient, Sustainable and Resilient Water Utility |                                                                                                                                                                                                                                                    |  |  |  |  |  |  |
|------------------------------------------------------------------|----------------------------------------------------------------------------------------------------------------------------------------------------------------------------------------------------------------------------------------------------|--|--|--|--|--|--|
| DeHart Property Stewardship                                      | In accordance with the DeHart Property Forest Management Plan, a regeneration harvest is underway in MUs 20, 34, 36, and 37 (approximately 155 acres). Harvest will improve forest health and release regeneration of a more desirable understory. |  |  |  |  |  |  |
|                                                                  | A timber harvest and sale agreement for MU 40 and 42 is recommended for award. Harvest will remove overstory and release regeneration. Please see related Issue Brief.                                                                             |  |  |  |  |  |  |
| Sustainability                                                   | No update.                                                                                                                                                                                                                                         |  |  |  |  |  |  |
| Internal Communications                                          | Intranet (Sharepoint) site continues to be used. The Q2 All Employee Meeting is scheduled for 6/28/2023.                                                                                                                                           |  |  |  |  |  |  |