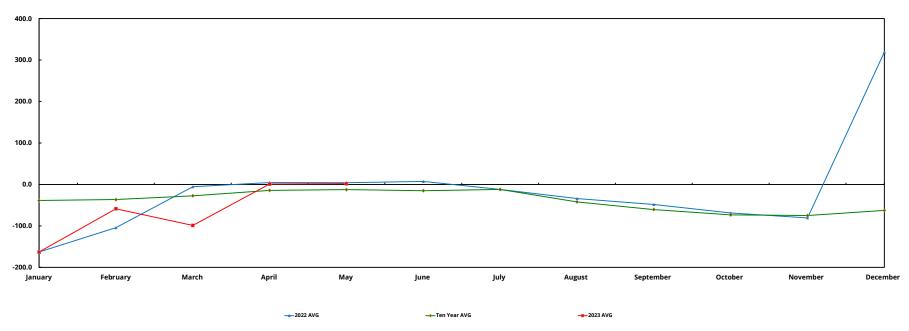

| Operate Facilities with a High Star | ndard of Care                                                                                                                                                                |  |  |  |  |  |
|-------------------------------------|------------------------------------------------------------------------------------------------------------------------------------------------------------------------------|--|--|--|--|--|
| Permit Compliance                   | The Drinking Water department met all primary and secondary Safe Drinking Water Act permit parameters for the month of May.                                                  |  |  |  |  |  |
|                                     | The AWTF met all NPDES permit parameters for the month of May. One Dry Weather Overflow was reported. Details can be found in the AWTF Monthly Report for May.               |  |  |  |  |  |
| Notice of Violations (NOVs)         | There were no NOVs received by the Drinking Water department in May.                                                                                                         |  |  |  |  |  |
|                                     | On 5/2/2023 CRW received a Notice of Violation (NOV) from PADEP regarding events associated with the Front Street Interceptor Rehabilitation Project. On 3/21/2023, a        |  |  |  |  |  |
|                                     | project contractor was attempting to relocate an active sewage bypass pipe when the pipe union broke and caused approximately 13,250 gallons of sewage to discharge to       |  |  |  |  |  |
|                                     | the surrounding grounds. An estimated 3,200 gallons of that discharge made its way by gravity to the Susquehanna River. There were additional incidents of illicit discharge |  |  |  |  |  |
|                                     | of petroleum products on 3/24/2023, 3/30/2023 and 4/27/2023. All incidents were reported to PADEP immediately. On 5/17/2023 CRW provided a comprehensive NOV                 |  |  |  |  |  |
|                                     | response letter that detailed corrective actions and preventative measures taken by the project team to prevent similar incidents from occuring during the remainder of the  |  |  |  |  |  |
|                                     | project schedule.                                                                                                                                                            |  |  |  |  |  |