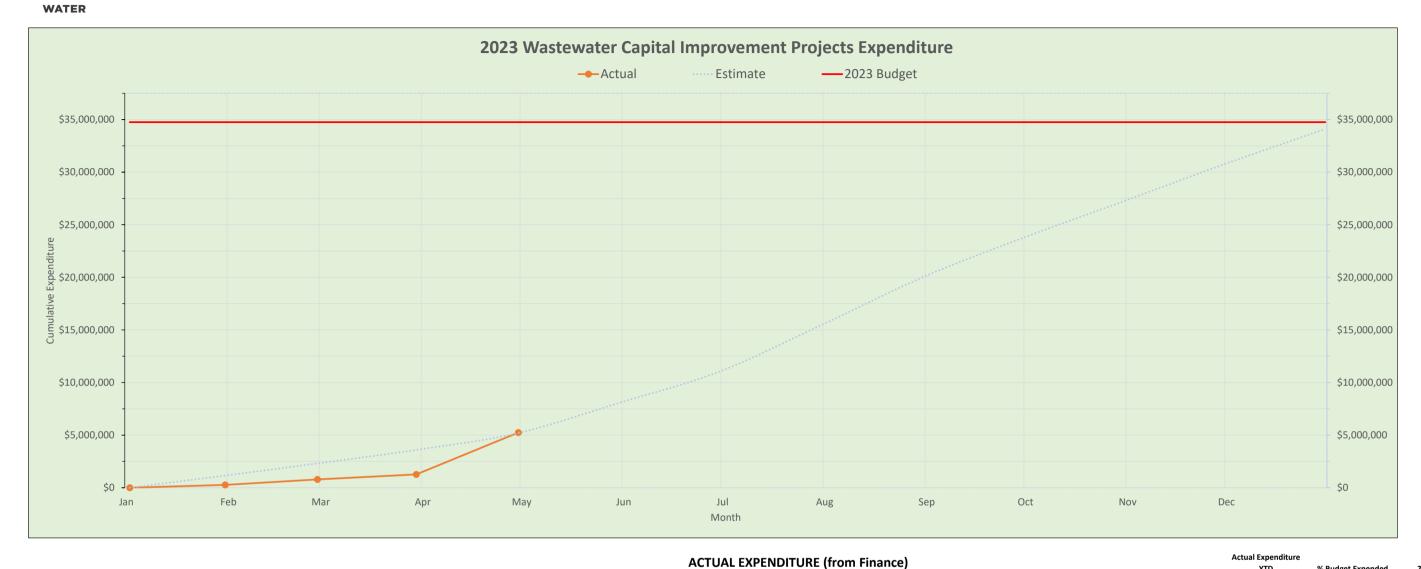

May 2023 As of June 21, 2023 Page 1 of 8

| Ensure Financial Stability       |                                                                     |
|----------------------------------|---------------------------------------------------------------------|
| Reconciled Bank Account Balances | Refer to attached Reconciled Bank Account Balances as of 5/31/2023. |
| Monthly Financial Statements     | Provided separately to Board of Directors.                          |
| Monthly Financial Dashboard      | Provided separately to Board of Directors.                          |
| AP Check Reconciliation Register | Provided separately to Board of Directors.                          |
| Capital Improvement Projects for | Provided separately to Board of Directors.                          |
| Drinking Water                   |                                                                     |
| Capital Improvement Projects for | Provided separately to Board of Directors.                          |
| Wastewater                       |                                                                     |
| Grant Management                 | Refer to attached Grant Management Report.                          |

May 2023 As of June 21, 2023 Page 4 of 8

| Undertake Capital Improvement Projec  | ts - Refer to attached Capital Improvement Projects Report                                                                           |  |  |  |  |  |  |
|---------------------------------------|--------------------------------------------------------------------------------------------------------------------------------------|--|--|--|--|--|--|
| Professional & Contractor Services    | Recommend Board approval of the following Resolutions, Task Orders, Change Orders and Agreements:                                    |  |  |  |  |  |  |
|                                       |                                                                                                                                      |  |  |  |  |  |  |
|                                       | Drinking Water:                                                                                                                      |  |  |  |  |  |  |
|                                       | • 2023 Street Restoration Project - Recommendation of Award                                                                          |  |  |  |  |  |  |
|                                       | • Timber Product Harvest/Sale - Recommendation of Award                                                                              |  |  |  |  |  |  |
|                                       | Wastewater:                                                                                                                          |  |  |  |  |  |  |
|                                       | Task Order 2020-14-02: Engineering Services for Clty Beautiful H2O Program Services                                                  |  |  |  |  |  |  |
|                                       | • Task Order 2023-08-02: Engineering Services for CBH2O Program Services – Water Quality Services                                    |  |  |  |  |  |  |
|                                       | • Task Order 2023-12-01: Engineering Services for 2024 Sewer System Improvements                                                     |  |  |  |  |  |  |
|                                       | Change Order No. 1 - Front Street Interceptor Rehabilittaion Phase 2 Project                                                         |  |  |  |  |  |  |
|                                       | Interconnection Agreement and Transaction Confirmation                                                                               |  |  |  |  |  |  |
|                                       | • Inflation Reduction Act Assistance                                                                                                 |  |  |  |  |  |  |
|                                       | Stormwater:                                                                                                                          |  |  |  |  |  |  |
|                                       | • Resolution No. 2023–010 Authorization for Contribution Agreement with PennDOT for I-83 Expansion Project – Supplement Improvements |  |  |  |  |  |  |
| Stormwater O&M Agreements             | Recommend Board approval of the following: None.                                                                                     |  |  |  |  |  |  |
| AWTF Primary Digesters Rehabilitation | Closeout of all contracts is anticipated in July 2023.                                                                               |  |  |  |  |  |  |
| AWTF Energy Recovery Improvements     | Refer to the agenda for recommendation of the Interconnection Agreement and Transaction Confirmation with UGI Energy Services.       |  |  |  |  |  |  |
| Front Street Pumping Station          | Contract No.1 (General Construction) is expected to be closed out in July 2023.                                                      |  |  |  |  |  |  |
| Improvements                          |                                                                                                                                      |  |  |  |  |  |  |