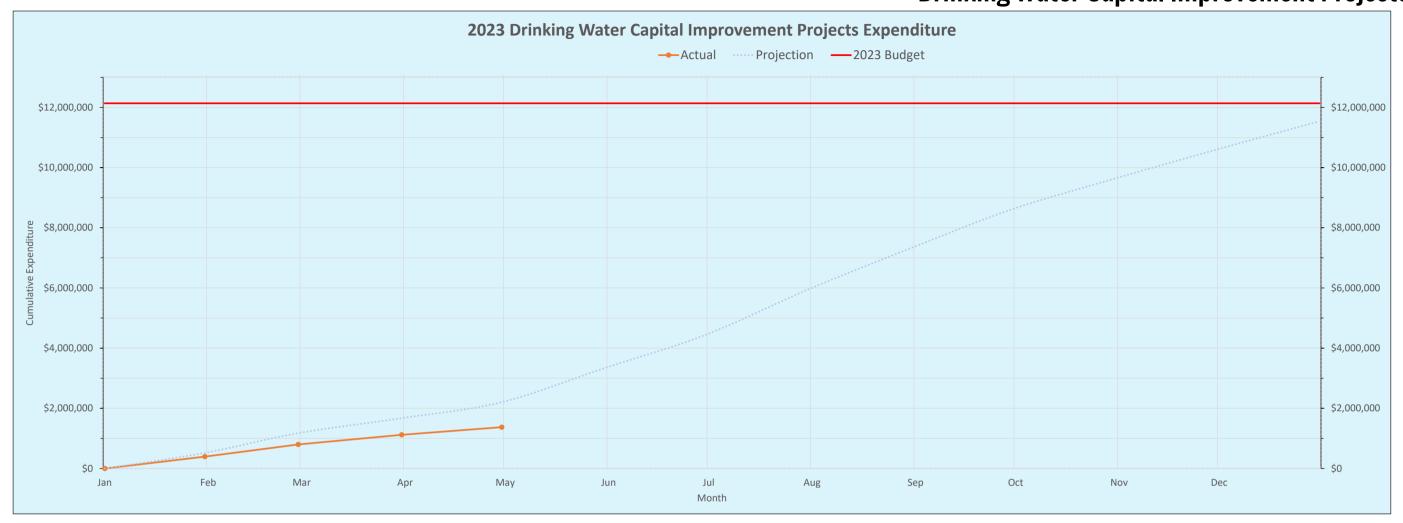

May 2023 As of June 21, 2023 Page 4 of 8

| Undertake Capital Improvement Projec  | ts - Refer to attached Capital Improvement Projects Report                                                                           |  |  |  |  |  |  |
|---------------------------------------|--------------------------------------------------------------------------------------------------------------------------------------|--|--|--|--|--|--|
| Professional & Contractor Services    | Recommend Board approval of the following Resolutions, Task Orders, Change Orders and Agreements:                                    |  |  |  |  |  |  |
|                                       |                                                                                                                                      |  |  |  |  |  |  |
|                                       | Drinking Water:                                                                                                                      |  |  |  |  |  |  |
|                                       | • 2023 Street Restoration Project - Recommendation of Award                                                                          |  |  |  |  |  |  |
|                                       | • Timber Product Harvest/Sale - Recommendation of Award                                                                              |  |  |  |  |  |  |
|                                       | Wastewater:                                                                                                                          |  |  |  |  |  |  |
|                                       | Task Order 2020-14-02: Engineering Services for Clty Beautiful H2O Program Services                                                  |  |  |  |  |  |  |
|                                       | • Task Order 2023-08-02: Engineering Services for CBH2O Program Services – Water Quality Services                                    |  |  |  |  |  |  |
|                                       | • Task Order 2023-12-01: Engineering Services for 2024 Sewer System Improvements                                                     |  |  |  |  |  |  |
|                                       | Change Order No. 1 - Front Street Interceptor Rehabilittaion Phase 2 Project                                                         |  |  |  |  |  |  |
|                                       | Interconnection Agreement and Transaction Confirmation                                                                               |  |  |  |  |  |  |
|                                       | • Inflation Reduction Act Assistance                                                                                                 |  |  |  |  |  |  |
|                                       | Stormwater:                                                                                                                          |  |  |  |  |  |  |
|                                       | • Resolution No. 2023–010 Authorization for Contribution Agreement with PennDOT for I-83 Expansion Project – Supplement Improvements |  |  |  |  |  |  |
| Stormwater O&M Agreements             | Recommend Board approval of the following: None.                                                                                     |  |  |  |  |  |  |
| AWTF Primary Digesters Rehabilitation | Closeout of all contracts is anticipated in July 2023.                                                                               |  |  |  |  |  |  |
| AWTF Energy Recovery Improvements     | Refer to the agenda for recommendation of the Interconnection Agreement and Transaction Confirmation with UGI Energy Services.       |  |  |  |  |  |  |
| Front Street Pumping Station          | Contract No.1 (General Construction) is expected to be closed out in July 2023.                                                      |  |  |  |  |  |  |
| Improvements                          |                                                                                                                                      |  |  |  |  |  |  |