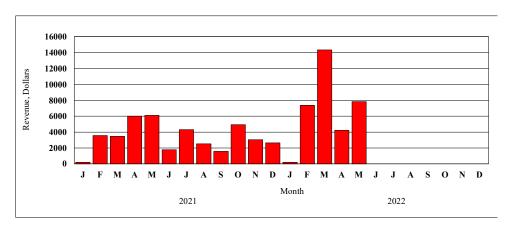

| 38       | 1,713     | 53,100         | \$7,832.78  |
| June 2023              |          |           |                |             |
| July 2023              |          |           |                |             |
| August 2023            |          |           |                |             |
| September 2023         |          |           |                |             |
| October 2023           |          |           |                |             |
| November 2023          |          |           |                |             |
| December 202           |          |           |                |             |
| Total - 2023           |          |           | 243,900        | \$33,997.40 |
| Monthly Average - 2023 | 40       | 1,623     | 48,780         | \$6,799.48  |



COGEN2023-D 10



#### **EXHIBIT E**

## CAPITAL REGION WATER ADVANCED WASTEWATER TREATMENT FACILITY

Sludge Handling Information - 2023

| Process                     | January     | February    | March       | April       | May         | June | July | August | September | October | November | December | Average     | Total      |
|-----------------------------|-------------|-------------|-------------|-------------|-------------|------|------|--------|-----------|---------|----------|----------|-------------|------------|
| Solids Removal              |             |             |             |             |             |      |      |        |           |         |          |          |             |            |
|                             |             |             |