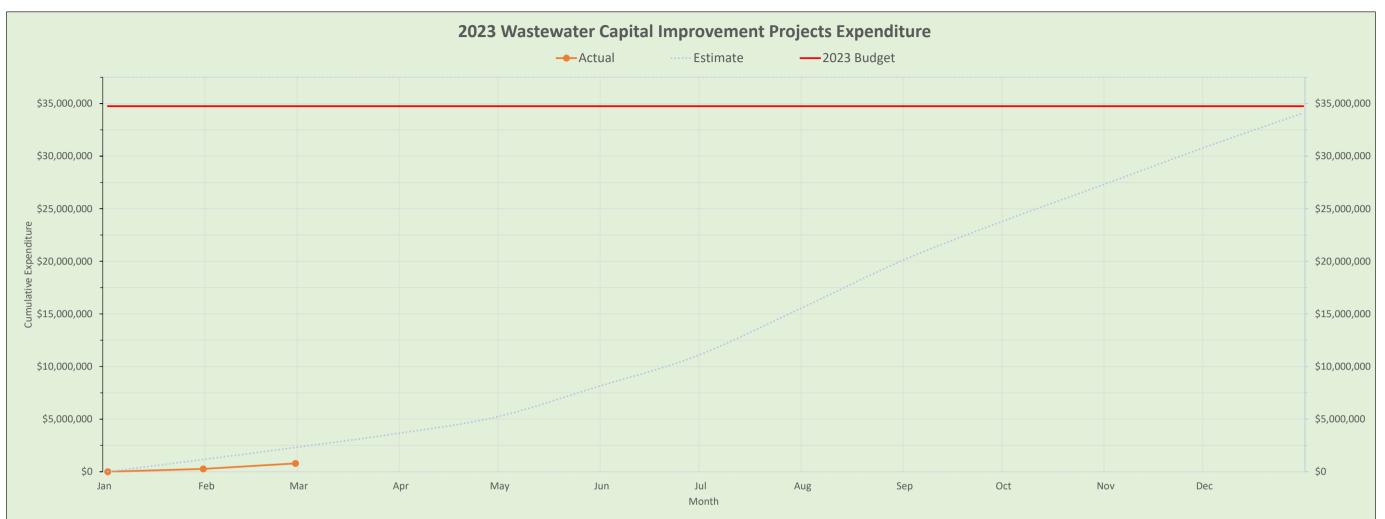

March 2023 As of April 19, 2023 Page 3 of 7

|                                       | ts - Refer to attached Capital Improvement Projects Report                                                                                                                |
|---------------------------------------|---------------------------------------------------------------------------------------------------------------------------------------------------------------------------|
| Professional & Contractor Services    | Recommend Board approval of the following Resolutions, Task Orders, Change Orders and Agreements:                                                                         |
|                                       |                                                                                                                                                                           |
|                                       | Drinking Water:                                                                                                                                                           |
|                                       | Resolution No. 2023–008 Eminent Domain for the Arsenal Boulevard Sewer Improvements Project                                                                               |
|                                       | • Task Order 2023-09-01: Forest Management Services                                                                                                                       |
|                                       | Wastewater:                                                                                                                                                               |
|                                       | Change Order No. 1 - 2023 Sewer System Improvements Project     (Excavation Contract)                                                                                     |
|                                       | • Change Order No. 18 (Final) AWTF Primary Digester Rehabilitation Project                                                                                                |
|                                       |                                                                                                                                                                           |
|                                       | Stormwater: None.                                                                                                                                                         |
|                                       |                                                                                                                                                                           |
| Stormwater O&M Agreements             | Recommend Board approval of the following: None.                                                                                                                          |
| AWTF Primary Digesters Rehabilitation | Refer to the agenda for the final change order for Contract No. 1 (General Construction). Contract Nos. 2 and 3 are expected to be closed out in May 2023.                |
| AWTF Energy Recovery Improvements     | The project team is researching the Inflation Reduction Act and the possibility for tax credits. Progress continues on the necessary agreements with UGI Energy Services. |
|                                       | Permit applications are being reviewed by PADEP.                                                                                                                          |
| Front Street Pumping Station          | Contract No.1 (General Construction) is expected to be closed out in May. Contract Nos. 2, 3 and 4 have now been closed out.                                              |
| Improvements                          |                                                                                                                                                                           |
| WSC Flocculator Equipment             | The contractors are addressing punch list items. Project close out is expected in May 2023.                                                                               |
| Replacement                           |                                                                                                                                                                           |