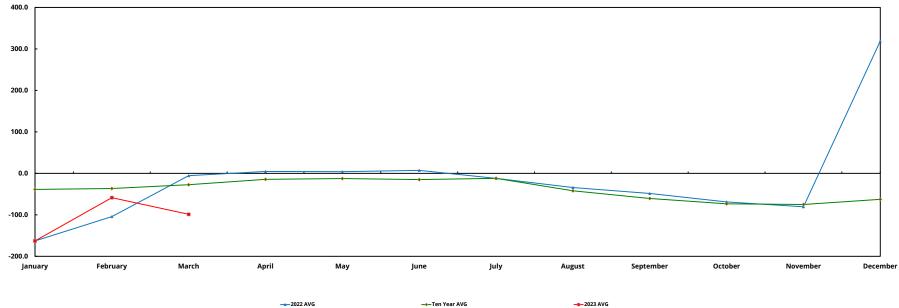

|





#### EXHIBIT D

#### Water Level at the DeHart Reservoir - 2023

(Inches from Spillway)

| Date         | January | February | March | April | Мау   | June  | July  | August | September | October | November | December |
|--------------|---------|----------|-------|-------|-------|-------|-------|--------|-----------|---------|----------|----------|
| 2023 AVG     | -162.9  | -58.6    | -98.7 |       |       |       |       |        |           |         |          |          |
| Ten Year AVG | -38.8   | -36.6    | -27.4 | -14.4 | -12.5 | -15.0 | -12.0 | -42.0  | -60.5     | -73.5   | -75.0    | -62.6    |
| 2022 AVG     | -162.9  | -104.3   | -5.6  | 4.6   | 4.1   | 7.2   | -12.1 | -34.1  | -48.5     | -68.9   | -80.6    | 319.0    |

**DeHart Reservoir Water Level Trends** 

2023



----Ten Year AVG



#### EXHIBIT E

#### **Daily Conservation Release - 2023**





#### EXHIBIT F

Utility Usage - 2023

| Location / Utility                                   | January                  | February                 | March                    | April | May | June | July     | August | September | October  | November | December | Average                  | Total                      |
|------------------------------------------------------|--------------------------|--------------------------|--------------------------|-------|-----|------|----------|--------|-----------|----------|----------|----------|--------------------------|----------------------------|
| Water Services Center                                |                          |                          |