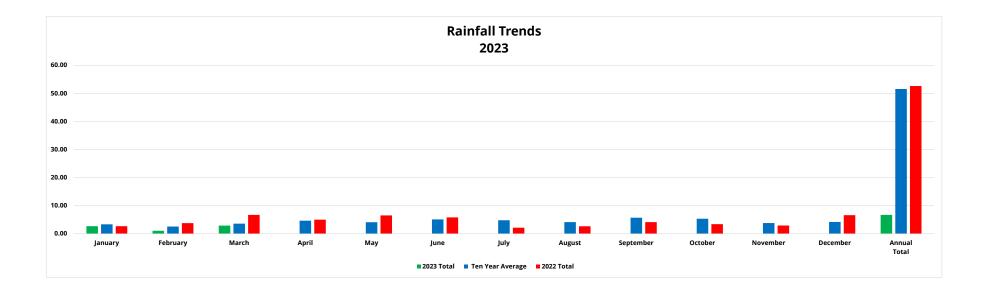

ovember | December | Annual<br>Total |
|------------------|---------|----------|-------|-------|-------|-------|------|--------|-----------|---------|----------|----------|-----------------|
| 2023 Total       | 2.70    | 1.09     | 2.93  |       |       |       |      |        |           |         |          |          | 6.72            |
| Daily Average    | 0.087   | 0.039    | 0.095 |       |       |       |      |        |           |         |          |          | 0.221           |
| Ten Year Average | 3.37    | 2.572    | 3.62  | 4.68  | 4.138 | 5.112 | 4.81 | 4.154  | 5.72      | 5.37    | 3.83     | 4.21     | 51.586          |
| 2022 Total       | 2.70    | 3.79     | 6.72  | 5.03  | 6.55  | 5.84  | 2.16 | 2.67   | 4.16      | 3.43    | 2.94     | 6.63     | 52.62           |





#### EXHIBIT D

#### Water Level at the DeHart Reservoir - 2023

(Inches from Spillway)

| Date         | January | February | March | April | Мау   | June  | July  | August | September | October | November | December |
|--------------|---------|----------|-------|-------|-------|-------|-------|--------|-----------|---------|----------|----------|
| 2023 AVG     | -162.9  | -58.6    | -98.7 |       |       |       |       |        |           |         |          |          |
| Ten Year AVG | -38.8   | -36.6    | -27.4 | -14.4 | -12.5 | -15.0 | -12.0 | -42.0  | -60.5     | -73.5   | -75.0    | -62.6    |
| 2022 AVG     | -162.9  | -104.3   | -5.6  | 4.6   | 4.1   | 7.2   | -12.1 | -34.1  | -48.5     | -68.9   | -80.6    | 319.0    |

**DeHart Reservoir Water Level Trends** 

2023



-