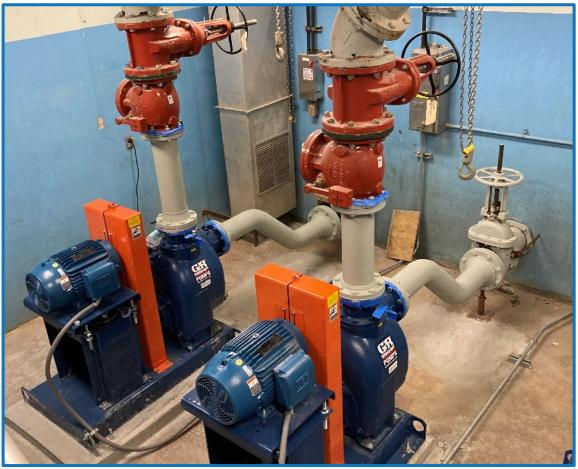

nbilled Authorized) | 48,449    | 51,011    | 40,285  |     |     |     |     |     |      |     |     |     | 139,745   | 46,582    |
| Leakage on Distribution<br>Mains | Main Leaks                                    | 1,318,637 | 2,836,746 | 95,144  |     |     |     |     |     |      |     |     |     | 4,250,527 | 1,416,842 |
| Leakage on Service Lines         | Service Leaks                                 | 2,321,113 | 41,760    | 568,560 |     |     |     |     |     |      |     |     |     | 2,931,433 | 977,144   |
|                                  | Total                                         | 3,688,199 | 2,941,817 | 821,546 | 0   | 0   | 0   | 0   | 0   | 0    | 0   | 0   | 0   | 7,451,562 | 620,964   |



## WATER

## Wastewater



## WASTEWATER DEPARTMENT MONTHLY REPORT



Newly Installed Pumps and Valves at the Plant Drain Pumping Station

### March 2023

1662 South Cameron Street, Harrisburg, PA 17104 | 888-510-0606 capitalregionwater.com



## Overview

March marked the end of the 2022 annual regulatory reporting season with support for the Chapter 94 Municipal Waste Load Management Report and Semi-Annual Consent Decree Report. A revision to the Annual Air Quality Emissions Report was requested and resubmitted.

The annual process of performance reviews for management employees progressed through several phases throughout the month. Meetings with each employee were held with performance goals for the remainder of 2023 being set.

Major work on submission of the AWWA Utility Benchmarking Survey concluded as well. Crews from all CRW departments collected