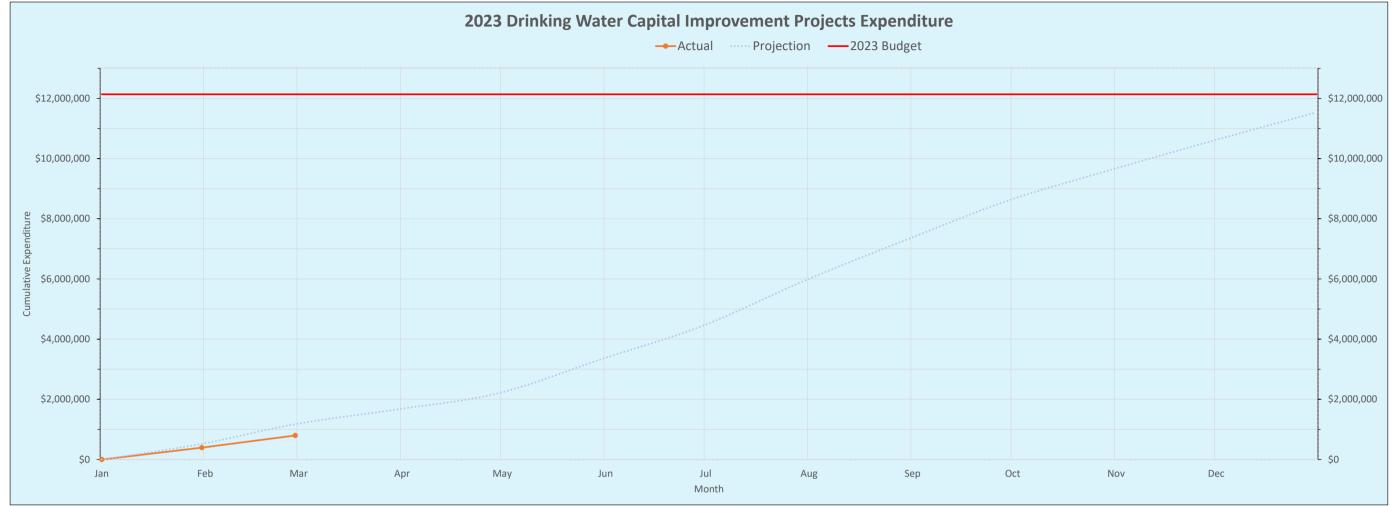

March 2023 As of April 19, 2023 Page 3 of 7

|                                       | ts - Refer to attached Capital Improvement Projects Report                                                                                                                |
|---------------------------------------|---------------------------------------------------------------------------------------------------------------------------------------------------------------------------|
| Professional & Contractor Services    | Recommend Board approval of the following Resolutions, Task Orders, Change Orders and Agreements:                                                                         |
|                                       |                                                                                                                                                                           |
|                                       | Drinking Water:                                                                                                                                                           |
|                                       | Resolution No. 2023–008 Eminent Domain for the Arsenal Boulevard Sewer Improvements Project                                                                               |
|                                       | • Task Order 2023-09-01: Forest Management Services                                                                                                                       |
|                                       | Wastewater:                                                                                                                                                               |
|                                       | Change Order No. 1 - 2023 Sewer System Improvements Project     (Excavation Contract)                                                                                     |
|                                       | • Change Order No. 18 (Final) AWTF Primary Digester Rehabilitation Project                                                                                                |
|                                       |                                                                                                                                                                           |
|                                       | Stormwater: None.                                                                                                                                                         |
|                                       |                                                                                                                                                                           |
| Stormwater O&M Agreements             | Recommend Board approval of the following: None.                                                                                                                          |
| AWTF Primary Digesters Rehabilitation | Refer to the agenda for the final change order for Contract No. 1 (General Construction). Contract Nos. 2 and 3 are expected to be closed out in May 2023.                |
| AWTF Energy Recovery Improvements     | The project team is researching the Inflation Reduction Act and the possibility for tax credits. Progress continues on the necessary agreements with UGI Energy Services. |
|                                       | Permit applications are being reviewed by PADEP.                                                                                                                          |
| Front Street Pumping Station          | Contract No.1 (General Construction) is expected to be closed out in May. Contract Nos. 2, 3 and 4 have now been closed out.                                              |
| Improvements                          |                                                                                                                                                                           |
| WSC Flocculator Equipment             | The contractors are addressing punch list items. Project close out is expected in May 2023.                                                                               |
| Replacement                           |                                                                                                                                                                           |