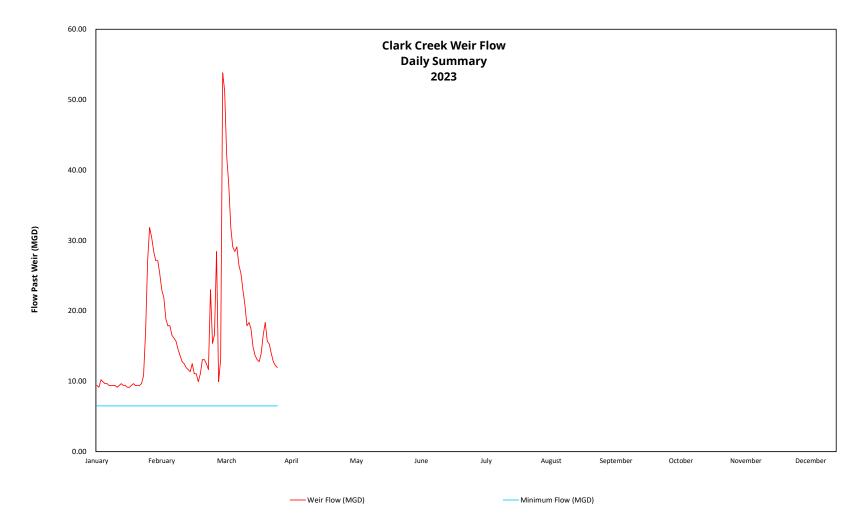

om Spillway)

| Date         | January | February | March | April | Мау   | June  | July  | August | September | October | November | December |
|--------------|---------|----------|-------|-------|-------|-------|-------|--------|-----------|---------|----------|----------|
| 2023 AVG     | -162.9  | -58.6    | -98.7 |       |       |       |       |        |           |         |          |          |
| Ten Year AVG | -38.8   | -36.6    | -27.4 | -14.4 | -12.5 | -15.0 | -12.0 | -42.0  | -60.5     | -73.5   | -75.0    | -62.6    |
| 2022 AVG     | -162.9  | -104.3   | -5.6  | 4.6   | 4.1   | 7.2   | -12.1 | -34.1  | -48.5     | -68.9   | -80.6    | 319.0    |

**DeHart Reservoir Water Level Trends** 

2023



----Ten Year AVG



#### EXHIBIT E

#### **Daily Conservation Release - 2023**





#### EXHIBIT F

Utility Usage - 2023

| Location / Utility                                   | January                  | February                 | March                    | April | May | June | July     | August | September | October  | November | December | Average                  | Total                      |
|------------------------------------------------------|--------------------------|--------------------------|--------------------------|-------|-----|------|----------|--------|-----------|----------|----------|----------|--------------------------|----------------------------|
| Water Services Center                                |                          |                          |                          |       |     |      |          |        |           |