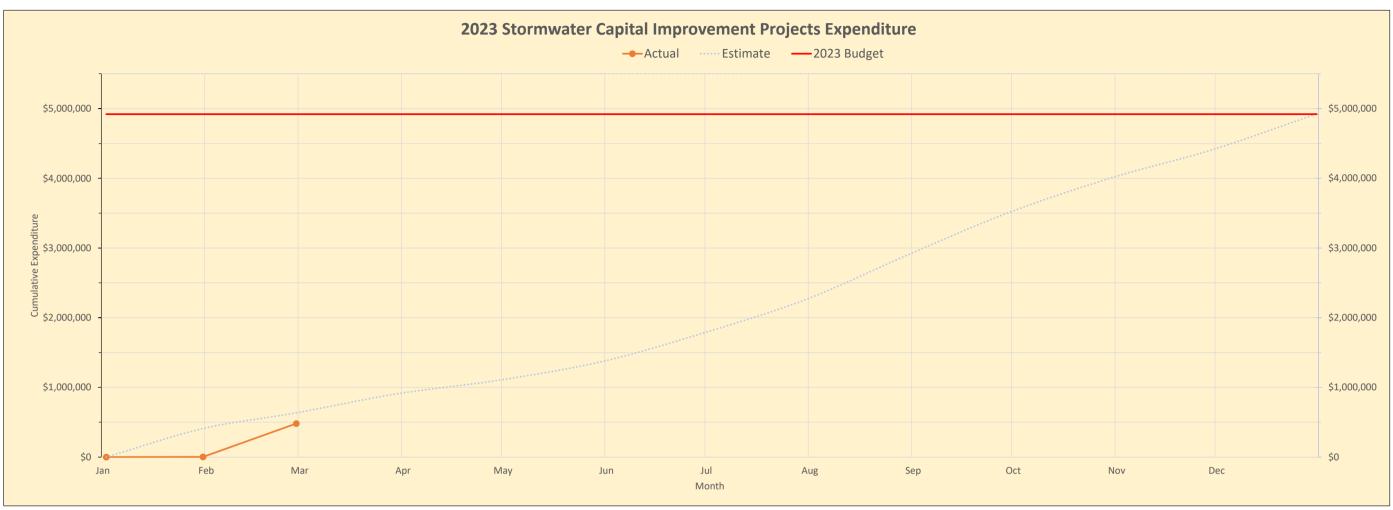

March 2023 As of April 19, 2023 Page 3 of 7

|                                       | ts - Refer to attached Capital Improvement Projects Report                                                                                                                |
|---------------------------------------|---------------------------------------------------------------------------------------------------------------------------------------------------------------------------|
| Professional & Contractor Services    | Recommend Board approval of the following Resolutions, Task Orders, Change Orders and Agreements:                                                                         |
|                                       |                                                                                                                                                                           |
|                                       | Drinking Water:                                                                                                                                                           |
|                                       | Resolution No. 2023–008 Eminent Domain for the Arsenal Boulevard Sewer Improvements Project                                                                               |
|                                       | • Task Order 2023-09-01: Forest Management Services                                                                                                                       |
|                                       | Wastewater:                                                                                                                                                               |
|                                       | Change Order No. 1 - 2023 Sewer System Improvements Project     (Excavation Contract)                                                                                     |
|                                       | • Change Order No. 18 (Final) AWTF Primary Digester Rehabilitation Project                                                                                                |
|                                       |                                                                                                                                                                           |
|                                       | Stormwater: None.                                                                                                                                                         |
|                                       |                                                                                                                                                                           |
| Stormwater O&M Agreements             | Recommend Board approval of the following: None.                                                                                                                          |
| AWTF Primary Digesters Rehabilitation | Refer to the agenda for the final change order for Contract No. 1 (General Construction). Contract Nos. 2 and 3 are expected to be closed out in May 2023.                |
| AWTF Energy Recovery Improvements     | The project team is researching the Inflation Reduction Act and the possibility for tax credits. Progress continues on the necessary agreements with UGI Energy Services. |
|                                       | Permit applications are being reviewed by PADEP.                                                                                                                          |
| Front Street Pumping Station          | Contract No.1 (General Construction) is expected to be closed out in May. Contract Nos. 2, 3 and 4 have now been closed out.                                              |
| Improvements                          |                                                                                                                                                                           |
| WSC Flocculator Equipment             | The contractors are addressing punch list items. Project close out is expected in May 2023.                                                                               |
| Replacement                           |                                                                                                                                                                           |