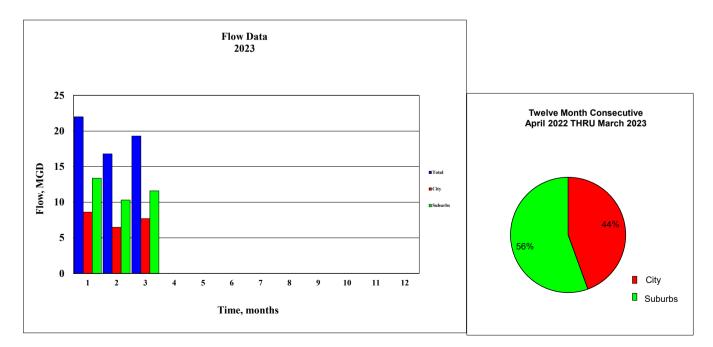

| 1.400<br>1.200<br><b>1.300</b> | 5.280<br>3.950<br><b>4.250</b> | 2.208<br>1.720<br><b>2.024</b> | 4.060<br>3.100<br><b>3.670</b> | 0.430<br>0.350<br><b>0.360</b> | 2.450<br>1.010<br><b>2.560</b> |
| Average<br>Percent                                                                                                            | 19.37<br>100.00                   | 7.60<br>39.24                  | 11.77<br>60.76                    |                                |                                |                                |                                 |                                |                                |                                |                                |                                |                                | 2.01<br>6.02                   |





EXHIBIT C

#### CAPITAL REGION WATER ADVANCED WASTEWATER TREATMENT FACILITY

#### Treatment Utility and Chemical Usage - 2023

| Utility / Chemical                             | January               | February              | March                 | April | Мау | June | July | August | September | October | November | December | Average               | Total            |
|------------------------------------------------|-----------------------|-----------------------|-----------------------|-------|-----|------|------|--------|-----------|---------|----------|----------|-----------------------|------------------|
|                                                |                       |                       |                       |       |     |      |      |        |           |