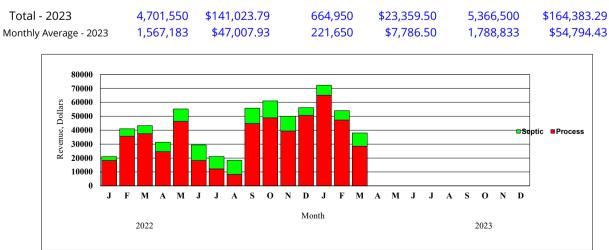

| Ensure Revenues are Consistent with Sy       | rstem Usage                                                                                      |
|----------------------------------------------|--------------------------------------------------------------------------------------------------|
| Water Shut-offs                              | There were 0 water shut-offs for non-payment, and 21 service shut-off requests.                  |
| Repair/Replace Meters/MXUs/Batteries         | Drinking Water Distribution staff replaced 18 water meters, replaced 113 batteries, and 40 MXUs. |
|                                              |                                                                                                  |
| <b>Reduce Wet Weather Impacts to Infrast</b> | ructure, Community, and Receiving Waters                                                         |
| Negotiate with PADEP/U.S. EPA/DOJ on         | No update.                                                                                       |
| Past and Future Practices                    |                                                                                                  |
| Develop Necessary Planning for               | No update.                                                                                       |
| Implementation of Green                      |                                                                                                  |
| Infrastructure                               |                                                                                                  |
| Joint Pollutant Reduction Plan -             | No update.                                                                                       |
| Collaborate with Suburban Partners on        |                                                                                                  |
| MS4                                          |                                                                                                  |
| Obtain and Comply with Individual MS4        | No update.                                                                                       |
| Permit                                       |                                                                                                  |